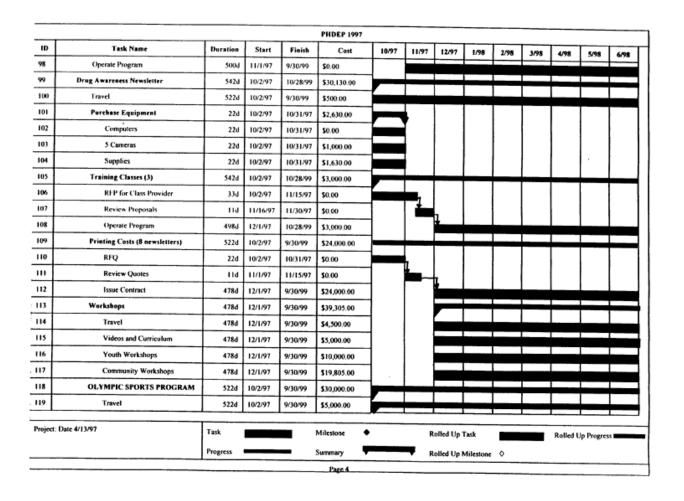

| 1    |      |              | 1        | 1            |
| 97     | Knitting Tools             | 224      | 10/2/97  | 10/31/98 | \$4,000.00   |       |          |           |          |      |      |              |          |              |
| Projec | 1. Date 4/13/97            | Task     |          |          | Milestone    | •     |          | Rolled Up | Task     |      |      | Rolled       | Up Progr | ess          |
|        |                            | Progress |          |          | Summary      | ,     | -        | Rolled Up | Mileston | e O  |      |              |          |              |
|        |                            | <u> </u> |          |          | Page 3       |       |          |           |          |      |      |              |          |              |







|       | 4.464               |          |        |         | PHDEP 1997     |       |       |           |           |      |      |          |           |              |
|-------|---------------------|----------|--------|---------|----------------|-------|-------|-----------|-----------|------|------|----------|-----------|--------------|
| ID    | Task Name           | Duration | Start  | Finish  | Cost           | 10/97 | 11/97 | 12/97     | 1/98      | 2/98 | 3/98 | 4/98     | 5/98      | 6/98         |
| 186   | Implementation      | 411d     | 3/1/98 | 9/26/99 | \$1,250,000.00 |       |       |           |           |      | L    |          |           |              |
| 187   | Implementation RFPs | 21d      | 3/1/98 | 3/29/98 | \$0.00         |       |       |           |