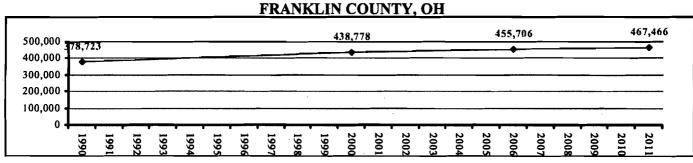

APHICS

POPULATION - 1990, 2000(CENSUS), 2006(ESTIMATE), 2011(PROJECTION)







| YEAR                 | GAHANNA, OH | FRANKLIN COUNTY, OH |  |
|----------------------|-------------|---------------------|--|
| 1990 CENSUS          | 24,610      | 961,437             |  |
| 2000 CENSUS          | 32,636      | 1,068,978           |  |
| % CHANGE 1990 - 2000 | 32.6%       | 11.2%               |  |
| AVG. ANNUAL CHANGE   | 803         | 10,754              |  |
| 2006 ESTIMATE        | 31,747      | 1,094,244           |  |
| 2011 PROJECTION      | 31,070      | 1,114,027           |  |
| % CHANGE 2000 - 2011 | -4.8%       | 4.2%                |  |
| AVG. ANNUAL CHANGE   | -142        | 4,095               |  |



#### HOUSEHOLDS - 1990, 2000(CENSUS), 2006(ESTIMATE), 2011(PROJECTION)







| YEAR                 | GAHANNA, OH | FRANKLIN COUNTY, OH |
|----------------------|-------------|---------------------|
| 1990 CENSUS          | 8,485       | 378,723             |
| 2000 CENSUS          | 11,990      | 438,778             |
| % CHANGE 1990 - 2000 | 41.3%       | 15.9%               |
| AVG. ANNUAL CHANGE   | 351         | 6,006               |
| 2006 ESTIMATE        | 11,884      | 455,706             |
| 2011 PROJECTION      | 11,747      | 467,466             |
| % CHANGE 2000 - 2011 | -2.0%       | 6.5%                |
| AVG. ANNUAL CHANGE   | -22         | 2,608               |

#### **POPULATION BY AGE GROUP - 2000 CENSUS**





|           | GAHANN | A, OH | FRANKLIN COUNTY, OH |       |  |
|-----------|--------|-------|---------------------|-------|--|
| AGE G