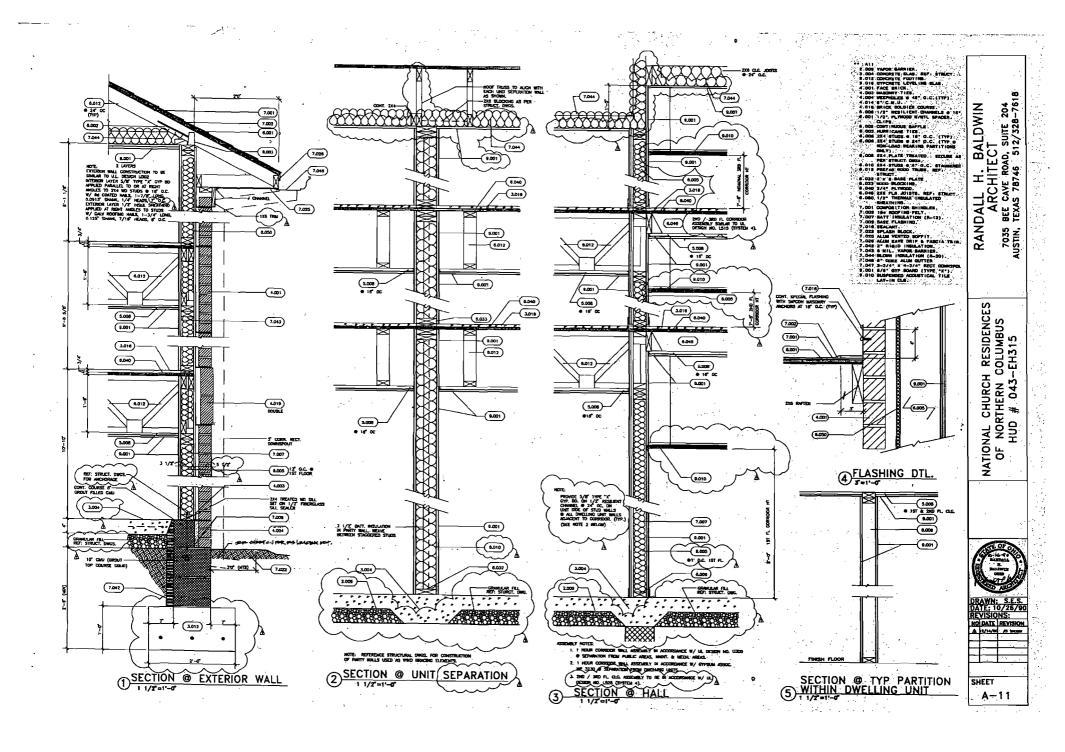

ACCORDANCE WITH CITY OF GAMELOW



AHLERS, NOT AND ASSOC, INC ENGINEERING & SURVEYING TO DOWN WORLD STREET ST

GRADING & UTILITY PLAN NATIONAL CHURCH RESIDENCES GAHANNA, ONIO

" DANKE WINEHES CENTARIO EST-1178

Oct. 25,1990

100 mm







NATIONAL CHURCH RESIDENCES'
NEW # 043-EH315

RANDALL H, BALDWIN ARCHITECT TOTAL BEE CAVE ROAD, SUITE 204 AUSTIN, TEXAS 78746 \$12/328-7618



1ST FLOOR PLAN







NATIONAL CHURCH RESIDENCES OF NORTHERN COLUMBUS HUD # 043-EH315

RANDALL H. BALDWIN ACCHITECT ADS BEE CAVE ROAD, SUITE 204 AUTHUR. TEXAS 78746 512/328-7618









RANDALL H. BALDWIN
ARCHITECT
7035 BEE CAVE ROAD, SUITE 204
AUSTIN, TEXAS 78746 512/328-7618

NATIONAL CHURCH RESIDENCES
OF NORTHERN COLUMBUS
HUD # 043-EH315

DRAWN: S.E.S. DAY: 10/28/90 REVISIONS: NG DATE (REVISION A)

SHEET A-9



















RANDALL H. BALDWIN
ARCHITECT
7035 BEE GAVE ROAD, SUITE 204

NATIONAL CHURCH RESIDENCES. OF NORTHERN COLUMBUS HUD #043-EH315

DRAWN: E.S DATE REVISIONS: HOLDATE REVIS

SHEET PM-1



RANDALL H. BALDWIN
ARCHITECT
TOTAL BEE CAVE ROAD, SUITE 204
AUSTIN, TEXAS 78748 SIS/328-7618

NATIONAL CHURCH RESIDENCES OF MORTHERN COLUMBUS CIENS-EHSIS



GROUP



PLUMBING STACK DIAGRAMS

(1)

RANDALL H. BALDWIN AUTE 204
7025 BEE CAVE ROAD, SUITE 204
AUTHUR 512/328-7618

HUD #045-EH315
AATIONAL CHURCH RESIDENCES





RANDALL H. BALDWIN ANGER COAVE ROAD, SUITE 204
AUSTIN, TEXAS 78746 512/328-7618

NATIONAL CHURCH RESIDENCES OF NORTHERN COLUMBUS HUD #043-EH315





.



| SHEE<br>E - 4 |     |
|---------------|-----|
| SHEE          | T   |
| E - 4         | 1   |
| E . /         | ₹ . |

|