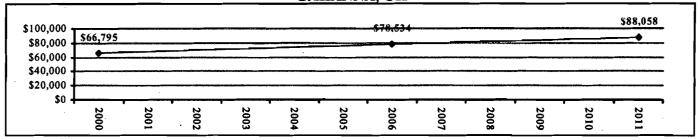

| 55,373_ | 12.2%               |  |
| \$15,000 - \$24,999   | 489    | 4.1%        | 45,412  | 10.0%               |  |
| \$25,000 - \$34,999   | 637    | 5.4%        | 51,828  | 11.4%               |  |
| \$35,000 - \$49,999   | 1,327  | 11.2%       | 74,258  | 16.3%               |  |
| \$50,000 - \$74,999   | 2,580  | 21.7%       | 92,529  | 20.3%               |  |
| \$75,000 - \$99,999   | 1,981  | 16.7%       | 56,649  | 12.4%               |  |
| \$100,000 - \$150,000 | 2,549  | 21.4%       | 52,547  | 11.5%               |  |
| \$150,000 +           | 1,692  | 14.2%       | 27,110  | 5.9%                |  |
| TOTAL                 | 11,884 | 100 %       | 455,706 | 100 %               |  |



### MEDIAN HOUSEHOLD INCOME - 1990, 2000(CENSUS), 2006(ESTIMATE), 2011(PROJECTION)





### FRANKLIN COUNTY, OH



|                      | GAHANNA, OH | FRANKLIN COUNTY, OH |
|----------------------|-------------|---------------------|
| 2000 CENSUS          | \$66,795    | \$43,702            |
| 2006 ESTIMATE        | \$78,534    | \$50,265            |
| % CHANGE 2000 - 2006 | 17.6%       | 15.0%               |
| 2011 PROJECTION      | \$88,058    | \$56,141            |
| % CHANGE 2000 - 2011 | 12.1%       | 11.7%               |

# AGE OF HEAD OF HOUSEHOLD BY ANNUAL HOUSEHOLD INCOME - 2000 CENSUS

### FRANKLIN COUNTY, OH

|                       | AGE OF HOUSEHOLDER |            |            |            |            |                   |        |
|-----------------------|--------------------|------------|------------|------------|------------|-------------------|---