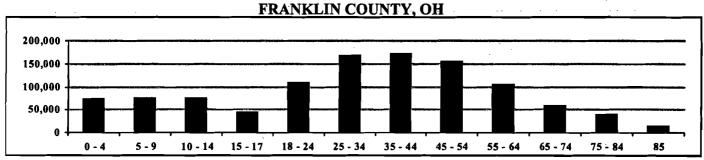

ANNUAL CHANGE   | -142        | 4,095               |  |



#### HOUSEHOLDS - 1990, 2000(CENSUS), 2006(ESTIMATE), 2011(PROJECTION)







| YEAR                 | GAHANNA, OH | FRANKLIN COUNTY, OH |
|----------------------|-------------|---------------------|
| 1990 CENSUS          | 8,485       | 378,723             |
| 2000 CENSUS          | 11,990      | 438,778             |
| % CHANGE 1990 - 2000 | 41.3%       | 15.9%               |
| AVG. ANNUAL CHANGE   | 351         | 6,006               |
| 2006 ESTIMATE        | 11,884      | 455,706             |
| 2011 PROJECTION      | 11,747      | 467,466             |
| % CHANGE 2000 - 2011 | -2.0%       | 6.5%                |
| AVG. ANNUAL CHANGE   | -22         | 2,608               |

#### **POPULATION BY AGE GROUP - 2000 CENSUS**





|           | GAHANN | A, OH | FRANKLIN COUNTY, OH |       |  |
|-----------|--------|-------|---------------------|-------|--|
| AGE GROUP | NUM    | %     | NUM                 | %     |  |
| 0 - 4     | 2,018  | 6.4%  | 74,672              | 6.8%  |  |
| 5 - 9     | 2,136  | 6.7%  | 75,689              | 6.9%  |  |
| 10 - 14   | 2,528  | 8.0%  | 76,113              | 7.0%  |  |
| 15 - 17   | 1,748  | 5.5%  | 44,362              | 4.1%  |  |
| 18 - 24   | 2,592  | 8.2%  | 108,891             | 10.0% |  |
| 25 - 34   | 3,105  | 9.8%  | 169,261             | 15.5% |  |
| _ 35 - 44 | 5,210  | 16.4% | 172,565             | 15.8% |  |
| 45 - 54   | 5,618  | 17.7% | 154,841             | 14.2% |  |
| 55 - 64   | 3,652  | 11.5% | 104,950             | 9.6%  |  |
| 65 - 74   | 1,728  | 5.4%  |