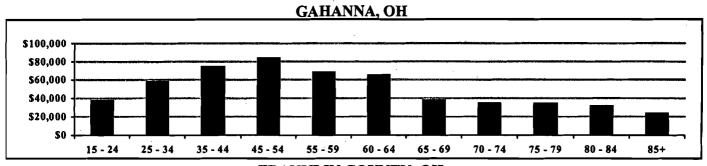

| 175        | 105        | 160        | 160        | 116 |
| \$35,000 - \$49,999   | 97          | 323        | 381        | 303        | 152        | 144        | 175 |
| \$50,000 - \$74,999   | 68          | 526        | 1,037      | 754        | 343        | 193        | 94  |
| \$75,000 - \$99,999   | 27          | 336        | 676        | 584        | 281        | 47         | 42  |
| \$100,000 - \$149,999 | 0           | 243        | 699        | 690        | 256        | 83         | 8   |
| \$150,000 +           | 0           | 69         | 317        | 429        | 163        | 23         | 23  |
| TOTAL                 | 358         | 1,907      | 3,366      | 2,982      | 1,581      | 958        | 778 |



### MEDIAN HOUSEHOLD INCOME BY AGE OF HEAD OF HOUSEHOLD - 2000 CENSUS





| AGE OF HEAD<br>OF HOUSEHOLD | GAHANNA, OH | FRANKLIN COUNTY, OH |
|-----------------------------|-------------|---------------------|
| 15 - 24                     | \$37,826    | \$22,955            |
| 25 - 34                     | \$57,960    | \$42,794            |
| 35 - 44                     | \$74,744    | \$52,055            |
| 45 - 54                     | \$84,075    | \$58,096            |
| 55 - 59                     | \$68,447    | \$50,249            |
| 60 - 64                     | \$65,651    | \$46,421            |
| 65 <u>- 69</u>              | \$37,619    | \$34,454            |
| 70 - 74                     | \$35,000    | \$32,097            |
| 75 - 79                     | \$34,444    | \$26,981            |
| 80 - 84                     | \$31,161    | \$