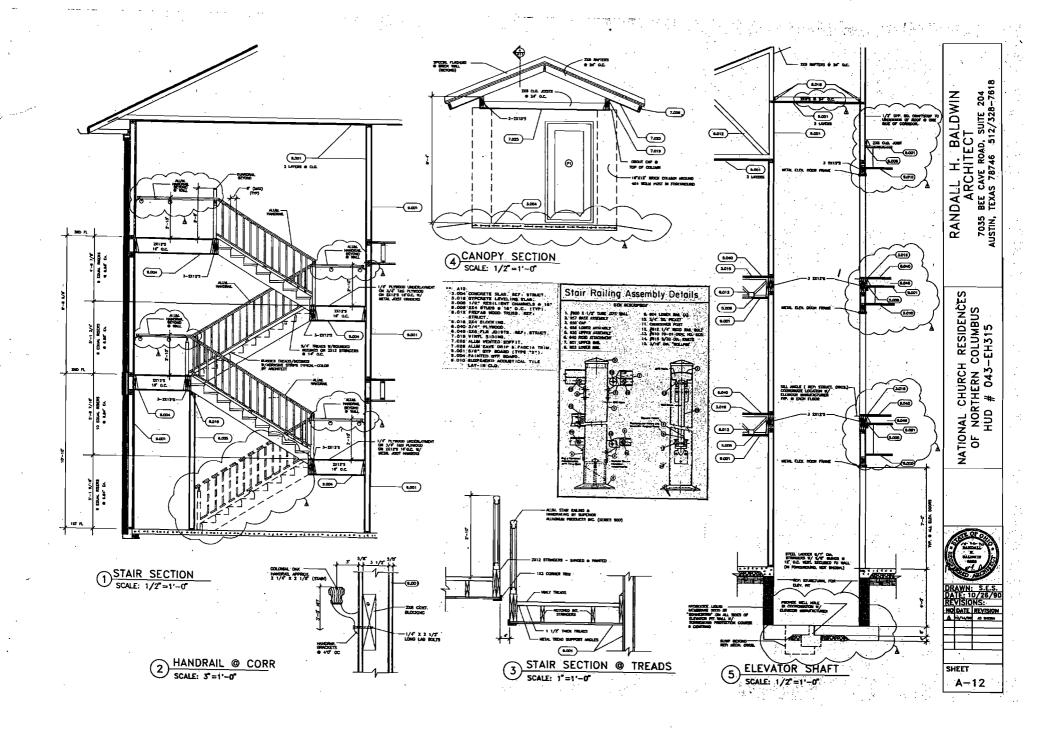

CORDANCE WITH CITY OF GAMELOW



AHLERS, NOT AND ASSOC, INC ENGINEERING & SURVEYING TO DOWN WORLD STREET ST

GRADING & UTILITY PLAN NATIONAL CHURCH RESIDENCES GAHANNA, ONIO

" DANKE WINEHES CENTARIO EST-1178

Oct. 25,1990

100 mm







NATIONAL CHURCH RESIDENCES'
NEW # 043-EH315

RANDALL H, BALDWIN ARCHITECT TOTAL BEE CAVE ROAD, SUITE 204 AUSTIN, TEXAS 78746 \$12/328-7618



1ST FLOOR PLAN







NATIONAL CHURCH RESIDENCES OF NORTHERN COLUMBUS HUD # 043-EH315

RANDALL H. BALDWIN ACCHITECT ADS BEE CAVE ROAD, SUITE 204 AUTHUR. TEXAS 78746 512/328-7618









RANDALL H. BALDWIN
ARCHITECT
7035 BEE CAVE ROAD, SUITE 204
AUSTIN, TEXAS 78746 512/328-7618

NATIONAL CHURCH RESIDENCES
OF NORTHERN COLUMBUS
HUD # 043-EH315

DRAWN: S.E.S. DAY: 10/28/90 REVISIONS: NG DATE (REVISION A)

SHEET A-9



















RANDALL H. BALDWIN
ARCHITECT
7035 BEE GAVE ROAD, SUITE 204

NATIONAL CHURCH RESIDENCES. OF NORTHERN COLUMBUS HUD #043-EH315

DRAWN: E.S DATE REVISIONS: HOLDATE REVIS

SHEET PM-1



RANDALL H. BALDWIN
ARCHITECT
TOTAL BEE CAVE ROAD, SUITE 204
AUSTIN, TEXAS 78748 SIS/328-7618

NATIONAL CHURCH RESIDENCES OF MORTHERN COLUMBUS CIENS-EHSIS



GROUP



PLUMBING STACK DIAGRAMS

(1)

RANDALL H. BALDWIN AUTE 204
7025 BEE CAVE ROAD, SUITE 204
AUTHUR 512/328-7618

HUD #045-EH315
AATIONAL CHURCH RESIDENCES





RANDALL H. BALDWIN ANGER COAVE ROAD, SUITE 204
AUSTIN, TEXAS 78746 512/328-7618

NATIONAL CHURCH RESIDENCES OF NORTHERN COLUMBUS HUD #043-EH315





.



| SHEE<br>E - 4 |     |
|---------------|-----|
| SHEE          | T   |
| E - 4         | 1   |
| E . /         | ₹ . |

|