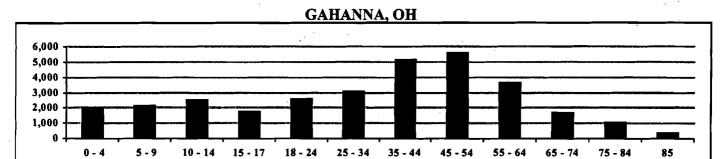

G. ANNUAL CHANGE   | -142        | 4,095               |  |



#### HOUSEHOLDS - 1990, 2000(CENSUS), 2006(ESTIMATE), 2011(PROJECTION)







| YEAR                 | GAHANNA, OH | FRANKLIN COUNTY, OH |
|----------------------|-------------|---------------------|
| 1990 CENSUS          | 8,485       | 378,723             |
| 2000 CENSUS          | 11,990      | 438,778             |
| % CHANGE 1990 - 2000 | 41.3%       | 15.9%               |
| AVG. ANNUAL CHANGE   | 351         | 6,006               |
| 2006 ESTIMATE        | 11,884      | 455,706             |
| 2011 PROJECTION      | 11,747      | 467,466             |
| % CHANGE 2000 - 2011 | -2.0%       | 6.5%                |
| AVG. ANNUAL CHANGE   | -22         | 2,608               |

#### **POPULATION BY AGE GROUP - 2000 CENSUS**





|           | GAHANN | A, OH | FRANKLIN COUNTY, OH |       |  |
|-----------|--------|-------|---------------------|-------|--|
| AGE GROUP | NUM    | %     | NUM                 | %     |  |
| 0 - 4     | 2,018  | 6.4%  | 74,672              | 6.8%  |  |
| 5 - 9     | 2,136  | 6.7%  | 75,689              | 6.9%  |  |
| 10 - 14   | 2,528  | 8.0%  | 76,113              | 7.0%  |  |
| 15 - 17   | 1,748  | 5.5%  | 44,362              | 4.1%  |  |
| 18 - 24   | 2,592  | 8.2%  | 108,891             | 10.0% |  |
| 25 - 34   | 3,105  | 9.8%  | 169,261             | 15.5% |  |
| _ 35 - 44 | 5,210  | 16.4% | 172,565             | 15.8% |  |
| 45 - 54   | 5,618  | 17.7% | 154,841             | 14.2% |  |
| 55 - 64   | 3,652  | 11.5% | 104,950             | 9.6%  |  |
| 65 - 74   | 1,728  | 5.4%