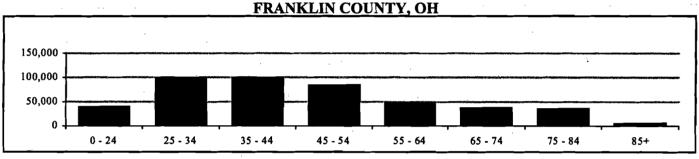

| 6.9%  |  |
| 10 - 14   | 2,528  | 8.0%  | 76,113              | 7.0%  |  |
| 15 - 17   | 1,748  | 5.5%  | 44,362              | 4.1%  |  |
| 18 - 24   | 2,592  | 8.2%  | 108,891             | 10.0% |  |
| 25 - 34   | 3,105  | 9.8%  | 169,261             | 15.5% |  |
| _ 35 - 44 | 5,210  | 16.4% | 172,565             | 15.8% |  |
| 45 - 54   | 5,618  | 17.7% | 154,841             | 14.2% |  |
| 55 - 64   | 3,652  | 11.5% | 104,950             | 9.6%  |  |
| 65 - 74   | 1,728  | 5.4%  | 58,763              | 5.4%  |  |
| 75 - 84   | 1,049_ | 3.3%  | 39,392              | 3.6%  |  |
| 85 +      | 363    | 1.1%  | 14,745              | 1.3%  |  |
| TOTAL     | 31,747 | 100 % | 1,094,244           | 100 % |  |



#### OWNER- AND RENTER-OCCUPIED HOUSING BY AGE OF HEAD OF HOUSEHOLD - 2000





RENTER-OCCUPIED HOUSEHOLDS
OWNER-OCCUPIED HOUSEHOLDS

SOURCE: 2000 Census, Claritas



D - 4

#### RENTER-OCCUPIED HOUSEHOLDS

|           | GAHANN | A, OH | FRANKLIN CO | DUNTY, OH |  |
|-----------|--------|-------|-------------|-----------|--|
| AGE GROUP | NUM    | %     | NUM         | %         |  |
| < 25      | 252    | 9.5%  | 35,915      | 19.0%     |  |
| 25 - 34   | 771    | 29.0% | 61,019      | 32.3%     |  |
| 35 - 44   | 664    | 25.0% | 38,519      | 20.4%     |  |
| 45 - 54   | 407    | 15.3% | 23,790      | 12.6%     |  |
| 55 - 64   | 193    | 7.3%  | 12,087      | 6.4%      |  |
| 65 - 74   | 126    | 4.7%  | 7,994       | 4.2%      |  |
| 75 - 84   | 198    | 7.5%  | 6,628       | 3.5%      |  |
| 85 +      | 46     | 1.7%  | 3,213       | 1.7%      |  |
| TOTAL