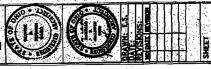

IONAL CHURCH RESIDENCES
OF NORTHERN COLUMBUS
HUD # 043-EH315

DRAWN: S.E.S. DAY: 10/28/90 REVISIONS: NG DATE (REVISION A)

SHEET A-9



















RANDALL H. BALDWIN
ARCHITECT
7035 BEE GAVE ROAD, SUITE 204

NATIONAL CHURCH RESIDENCES. OF NORTHERN COLUMBUS HUD #043-EH315

DRAWN: E.S DATE REVISIONS: HOLDATE REVIS

SHEET PM-1



RANDALL H. BALDWIN
ARCHITECT
TOTAL BEE CAVE ROAD, SUITE 204
AUSTIN, TEXAS 78748 SIS/328-7618

NATIONAL CHURCH RESIDENCES OF MORTHERN COLUMBUS CIENS-EHSIS



GROUP



PLUMBING STACK DIAGRAMS

(1)

RANDALL H. BALDWIN AUTE 204
7025 BEE CAVE ROAD, SUITE 204
AUTHUR 512/328-7618

HUD #045-EH315
AATIONAL CHURCH RESIDENCES





RANDALL H. BALDWIN ANGER COAVE ROAD, SUITE 204
AUSTIN, TEXAS 78746 512/328-7618

NATIONAL CHURCH RESIDENCES OF NORTHERN COLUMBUS HUD #043-EH315





.



| SHEE<br>E - 4 |     |
|---------------|-----|
| SHEE          | T   |
| E - 4         | 1   |
| E . /         | ₹ . |

|             |                     |               |                       | **.*.                          |                                     |
|-------------|---------------------|---------------|-----------------------|--------------------------------|-------------------------------------|
| LIGH        | IT FIX              | TURE          | SCHEDULE              | <u> </u>                       |                                     |
| PENCHAMITON | MATERICAL PROPERTY. | TATALOGUE     | BULDS .               | LOCATION                       | DESCRIPTION                         |
|             | Progress            | Pt295~10      | (1)186W. Type M.