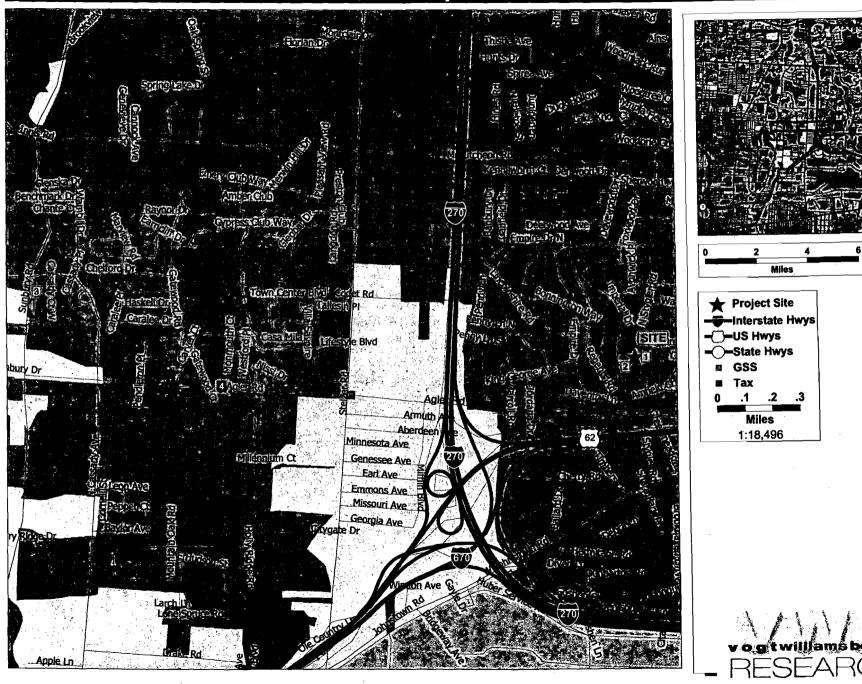

# Gahanna, OH: Senior Facility Locations

#### MAP IDENTIFICATION LIST GAHANNA, OH JUNE 2007

| MAP<br>ID | PROJECT NAME                           | PROFIT/<br>NONPROFIT | YEAR<br>BUILT | TOTAL<br>BEDS/UNIT | VACANT | OCCUPANCY<br>RATE |
|-----------|----------------------------------------|----------------------|---------------|--------------------|--------|-------------------|
| A-1       | Village Courtyards at Kensington Place | NONPROFIT            | 1992          | 186                | 6      | 96.8%             |
| C-1       | Kensington Place                       | NONPROFIT            | 1992          | 126                | 2      | 98.4%             |
| Λ-2       | Mother Angeline McCrory Manor          | NONPROFIT            | 2005          | 147                | 0      | 100.0%            |
| C-2       | Villas at St. Therese                  | NONPROFIT            | 1998          | 42                 | 2      | 95.2%             |
| A-3       | Sunrise of Gahanna                     | PROFIT               | 1997          | 64                 | 0      | 100.0%            |
| C-3       | The Worthington                        | PROFIT               | 2006          | 112                | 8      | 92.9%             |
| A-4       | New Albany Gardens                     | PROFIT               | 1998          | 36                 | 2      | 94.4%             |
| A-5       | Summerville at Chestnut Hill           | PROFIT               | 1993          | 110                | 1      | 99.1%             |
| A-6       | Woodlands Assisted Living              | PROFIT               | 2001          | 105                | 4      | 96.2%             |