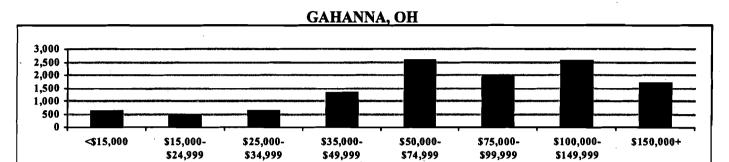

| RACE                              | NUM    | %     | NUM         | %        |
| WHITE ALONE _                     | 27,966 | 86.8% | 795,660     | 76.2%    |
| BLACK OR AFRICAN<br>AMERICAN      | 2,636  | 8.2%  | 189,652     | 18.2%    |
| AMERICAN INDIAN/<br>ALASKA NATIVE | 55     | 0.2%  | 2,598       | 0.2%     |
| ASIAN ALONE                       | 1,061  | 3.3%  | 32,652      | 3.1%     |
| HAWAIIAN/PACIFIC<br>ISLANDER      | 8      | 0.0%  | 411         | 0.0%     |
| SOME OTHER RACE<br>ALONE          | 46     | 0.1%  | 2,297       | 0.2%     |
| TWO OR MORE RACES                 | 434    | 1.3%  | 21,429      | 2.1%     |
| TOTAL                             | 32,206 | 100 % | 1,044,699   | 100 %    |

vogtwillams bowen
RESEARCH

### **HOUSEHOLDS BY INCOME RANGE - 2000 CENSUS**





| ANNUAL HOUSEHOLD      | GAHANN | GAHANNA, OH |         | FRANKLIN COUNTY, OH |  |
|-----------------------|--------|-------------|---------|---------------------|--|
| INCOME                | NUM.   | %           | NUM     | %                   |  |
| < \$15,000            | 629    | 5.3%        | 55,373_ | 12.2%               |  |
| \$15,000 - \$24,999   | 489    | 4.1%        | 45,412  | 10.0%               |  |
| \$25,000 - \$34,999   | 637    | 5.4%        | 51,828  | 11.4%               |  |
| \$35,000 - \$49,999   | 1,327  | 11.2%       | 74,258  | 16.3%               |  |
| \$50,000 - \$74,999   | 2,580  | 21.7%       | 92,529  | 20.3%               |  |
| \$75,000 - \$99,999   | 1,981  | 16.7%       | 56,649  | 12.4%               |  |
| \$100,000 - \$150,000 | 2,549  | 21.4%