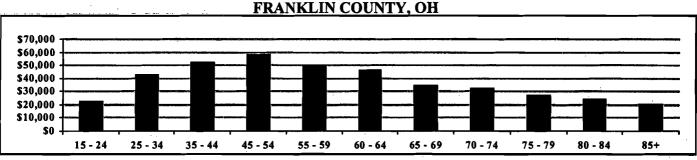

175        | 105        | 160        | 160        | 116 |
| \$35,000 - \$49,999   | 97          | 323        | 381        | 303        | 152        | 144        | 175 |
| \$50,000 - \$74,999   | 68          | 526        | 1,037      | 754        | 343        | 193        | 94  |
| \$75,000 - \$99,999   | 27          | 336        | 676        | 584        | 281        | 47         | 42  |
| \$100,000 - \$149,999 | 0           | 243        | 699        | 690        | 256        | 83         | 8   |
| \$150,000 +           | 0           | 69         | 317        | 429        | 163        | 23         | 23  |
| TOTAL                 | 358         | 1,907      | 3,366      | 2,982      | 1,581      | 958        | 778 |



### MEDIAN HOUSEHOLD INCOME BY AGE OF HEAD OF HOUSEHOLD - 2000 CENSUS





| AGE OF HEAD<br>OF HOUSEHOLD | GAHANNA, OH | FRANKLIN COUNTY, OH |
|-----------------------------|-------------|---------------------|
| 15 - 24                     | \$37,826    | \$22,955            |
| 25 - 34                     | \$57,960    | \$42,794            |
| 35 - 44                     | \$74,744    | \$52,055            |
| 45 - 54                     | \$84,075    | \$58,096            |
| 55 - 59                     | \$68,447    | \$50,249            |
| 60 - 64                     | \$65,651    | \$46,421            |
| 65 <u>- 69</u>              | \$37,619    | \$34,454            |
| 70 - 74                     | \$35,000    | \$32,097            |
| 75 - 79                     | \$34,444    | \$26,981            |
| 80 - 84                     | \$31,161    | \$23