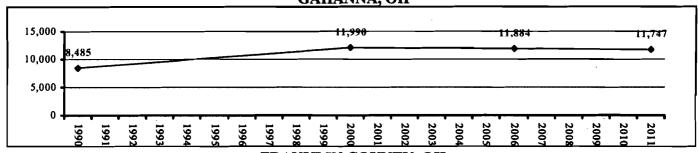

GRAPHICS

POPULATION - 1990, 2000(CENSUS), 2006(ESTIMATE), 2011(PROJECTION)







| YEAR                 | GAHANNA, OH | FRANKLIN COUNTY, OH |  |
|----------------------|-------------|---------------------|--|
| 1990 CENSUS          | 24,610      | 961,437             |  |
| 2000 CENSUS          | 32,636      | 1,068,978           |  |
| % CHANGE 1990 - 2000 | 32.6%       | 11.2%               |  |
| AVG. ANNUAL CHANGE   | 803         | 10,754              |  |
| 2006 ESTIMATE        | 31,747      | 1,094,244           |  |
| 2011 PROJECTION      | 31,070      | 1,114,027           |  |
| % CHANGE 2000 - 2011 | -4.8%       | 4.2%                |  |
| AVG. ANNUAL CHANGE   | -142        | 4,095               |  |



#### HOUSEHOLDS - 1990, 2000(CENSUS), 2006(ESTIMATE), 2011(PROJECTION)







| YEAR                 | GAHANNA, OH | FRANKLIN COUNTY, OH |
|----------------------|-------------|---------------------|
| 1990 CENSUS          | 8,485       | 378,723             |
| 2000 CENSUS          | 11,990      | 438,778             |
| % CHANGE 1990 - 2000 | 41.3%       | 15.9%               |
| AVG. ANNUAL CHANGE   | 351         | 6,006               |
| 2006 ESTIMATE        | 11,884      | 455,706             |
| 2011 PROJECTION      | 11,747      | 467,466             |
| % CHANGE 2000 - 2011 | -2.0%       | 6.5%                |
| AVG. ANNUAL CHANGE   | -22         | 2,608               |

#### **POPULATION BY AGE GROUP - 2000 CENSUS**





|           | GAHANN | A, OH | FRANKLIN COUNTY, OH |       |  |
|-----------|--------|-------|---------------------|-------|--|
| AGE