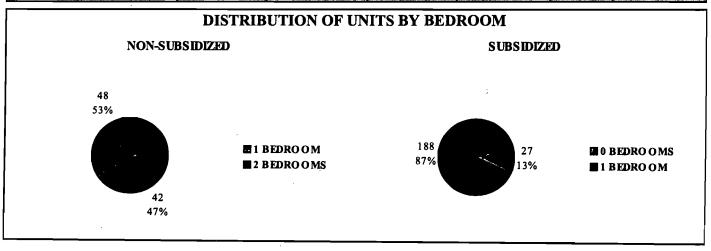

### DISTRIBUTION OF UNITS - GAHANNA, OHIO

|                |             | TAΣ        | CREDIT, NO   | N-SUBSIDIZ | ED             |                   |
|----------------|-------------|------------|--------------|------------|----------------|-------------------|
| BEDROOMS       | BATHS       | UNITS      | DISTRIBUTION | VACANT     | %VACANT        | MEDIAN GROSS RENT |
| 1              | 1           | 42         | 46.7%        | 0          | 0.0%           | \$480             |
| 2              | 1           | 48         | 53.3%        | 0          | 0.0%           | \$625             |
| TO             | ral .       | 90         | 100.0%       | 0          | 0.0%           |                   |
|                |             | G          | OVERNMENT-   | SUBSIDIZE  | D              |                   |
| BEDROOMS       | BATHS       | UNITS      | DISTRIBUTION | VACANT     | %VACANT        |                   |
| 0              | 1           | 27         | 12.6%        | 0          | 0.0%           | N.A.              |
| 1              | . 1         | 188        | 87.4%        | 0          | 0.0%           | N.A.              |
| TOT            | Γ <b>AL</b> | 215        | 100.0%       | 0          | 0.0%           |                   |
| <b>MEGRAND</b> | TOTAL       | <b>305</b> |              |            | <b>建</b> 20.0% |                   |