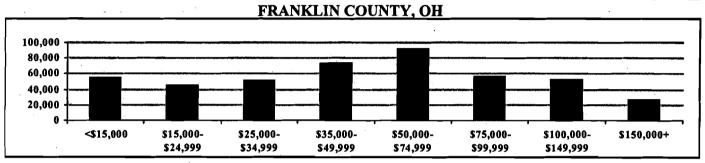

RACE                              | NUM    | %     | NUM         | %        |
| WHITE ALONE _                     | 27,966 | 86.8% | 795,660     | 76.2%    |
| BLACK OR AFRICAN<br>AMERICAN      | 2,636  | 8.2%  | 189,652     | 18.2%    |
| AMERICAN INDIAN/<br>ALASKA NATIVE | 55     | 0.2%  | 2,598       | 0.2%     |
| ASIAN ALONE                       | 1,061  | 3.3%  | 32,652      | 3.1%     |
| HAWAIIAN/PACIFIC<br>ISLANDER      | 8      | 0.0%  | 411         | 0.0%     |
| SOME OTHER RACE<br>ALONE          | 46     | 0.1%  | 2,297       | 0.2%     |
| TWO OR MORE RACES                 | 434    | 1.3%  | 21,429      | 2.1%     |
| TOTAL                             | 32,206 | 100 % | 1,044,699   | 100 %    |

vogtwillams bowen
RESEARCH

### **HOUSEHOLDS BY INCOME RANGE - 2000 CENSUS**





| ANNUAL HOUSEHOLD      | GAHANN | GAHANNA, OH |         | FRANKLIN COUNTY, OH |  |
|-----------------------|--------|-------------|---------|---------------------|--|
| INCOME                | NUM.   | %           | NUM     | %                   |  |
| < \$15,000            | 629    | 5.3%        | 55,373_ | 12.2%               |  |
| \$15,000 - \$24,999   | 489    | 4.1%        | 45,412  | 10.0%               |  |
| \$25,000 - \$34,999   | 637    | 5.4%        | 51,828  | 11.4%               |  |
| \$35,000 - \$49,999   | 1,327  | 11.2%       | 74,258  | 16.3%               |  |
| \$50,000 - \$74,999   | 2,580  | 21.7%       | 92,529  | 20.3%               |  |
| \$75,000 - \$99,999   | 1,981  | 16.7%       | 56,649  | 12.4%               |  |
| \$100,000 - \$150,000 | 2,549  | 21.4%