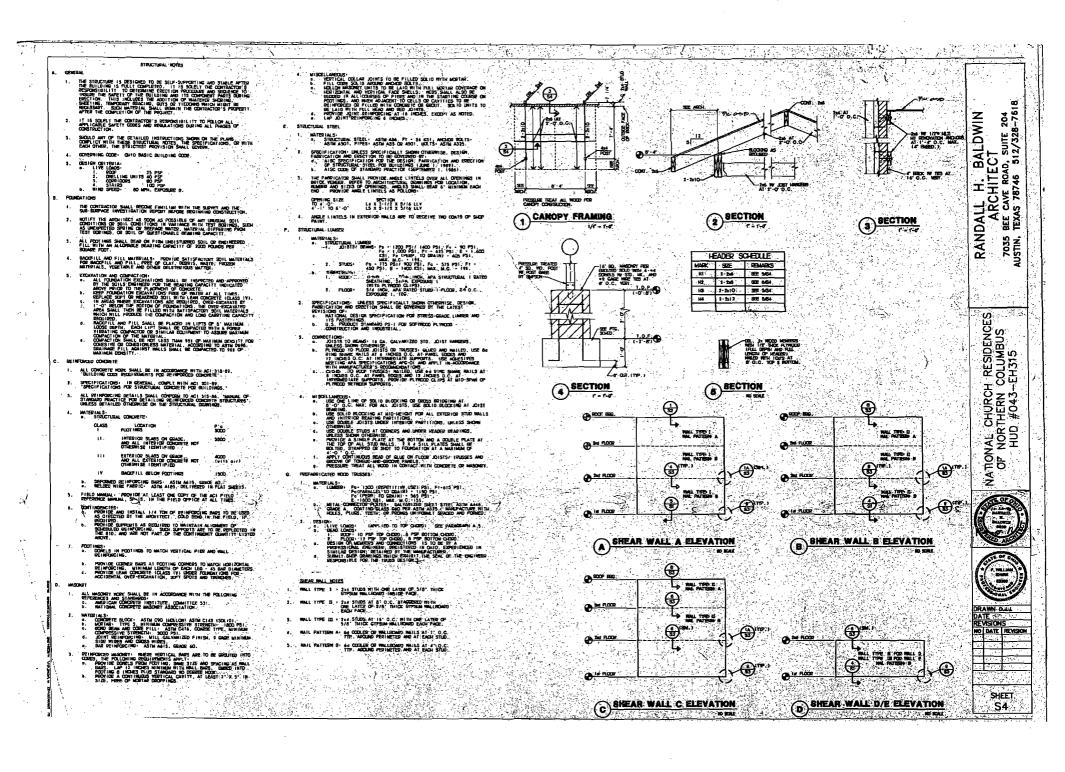

ITH CITY OF GAMELOW



AHLERS, NOT AND ASSOC, INC ENGINEERING & SURVEYING TO DOWN WORLD STREET ST

GRADING & UTILITY PLAN NATIONAL CHURCH RESIDENCES GAHANNA, ONIO

" DANKE WINEHES CENTARIO EST-1178

Oct. 25,1990

100 mm







NATIONAL CHURCH RESIDENCES'
NEW # 043-EH315

RANDALL H, BALDWIN ARCHITECT TOTAL BEE CAVE ROAD, SUITE 204 AUSTIN, TEXAS 78746 \$12/328-7618



1ST FLOOR PLAN







NATIONAL CHURCH RESIDENCES OF NORTHERN COLUMBUS HUD # 043-EH315

RANDALL H. BALDWIN ACCHITECT ADS BEE CAVE ROAD, SUITE 204 AUTHUR. TEXAS 78746 512/328-7618









RANDALL H. BALDWIN
ARCHITECT
7035 BEE CAVE ROAD, SUITE 204
AUSTIN, TEXAS 78746 512/328-7618

NATIONAL CHURCH RESIDENCES
OF NORTHERN COLUMBUS
HUD # 043-EH315

DRAWN: S.E.S. DAY: 10/28/90 REVISIONS: NG DATE (REVISION A)

SHEET A-9



















RANDALL H. BALDWIN
ARCHITECT
7035 BEE GAVE ROAD, SUITE 204

NATIONAL CHURCH RESIDENCES. OF NORTHERN COLUMBUS HUD #043-EH315

DRAWN: E.S DATE REVISIONS: HOLDATE REVIS

SHEET PM-1



RANDALL H. BALDWIN
ARCHITECT
TOTAL BEE CAVE ROAD, SUITE 204
AUSTIN, TEXAS 78748 SIS/328-7618

NATIONAL CHURCH RESIDENCES OF MORTHERN COLUMBUS CIENS-EHSIS



GROUP



PLUMBING STACK DIAGRAMS

(1)

RANDALL H. BALDWIN AUTE 204
7025 BEE CAVE ROAD, SUITE 204
AUTHUR 512/328-7618

HUD #045-EH315
AATIONAL CHURCH RESIDENCES





RANDALL H. BALDWIN ANGER COAVE ROAD, SUITE 204
AUSTIN, TEXAS 78746 512/328-7618

NATIONAL CHURCH RESIDENCES OF NORTHERN COLUMBUS HUD #043-EH315





.



| SHEE<br>E - 4 |     |
|---------------|-----|
| SHEE          | T   |
| E - 4         | 1   |
| E . /         | ₹ . |

|             |