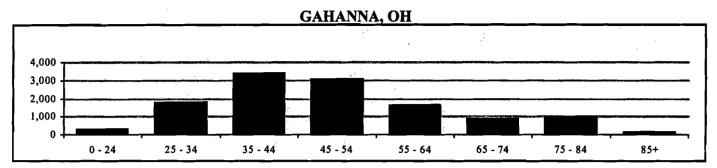

| 6.9%  |  |
| 10 - 14   | 2,528  | 8.0%  | 76,113              | 7.0%  |  |
| 15 - 17   | 1,748  | 5.5%  | 44,362              | 4.1%  |  |
| 18 - 24   | 2,592  | 8.2%  | 108,891             | 10.0% |  |
| 25 - 34   | 3,105  | 9.8%  | 169,261             | 15.5% |  |
| _ 35 - 44 | 5,210  | 16.4% | 172,565             | 15.8% |  |
| 45 - 54   | 5,618  | 17.7% | 154,841             | 14.2% |  |
| 55 - 64   | 3,652  | 11.5% | 104,950             | 9.6%  |  |
| 65 - 74   | 1,728  | 5.4%  | 58,763              | 5.4%  |  |
| 75 - 84   | 1,049_ | 3.3%  | 39,392              | 3.6%  |  |
| 85 +      | 363    | 1.1%  | 14,745              | 1.3%  |  |
| TOTAL     | 31,747 | 100 % | 1,094,244           | 100 % |  |



#### OWNER- AND RENTER-OCCUPIED HOUSING BY AGE OF HEAD OF HOUSEHOLD - 2000





RENTER-OCCUPIED HOUSEHOLDS
OWNER-OCCUPIED HOUSEHOLDS

SOURCE: 2000 Census, Claritas



D - 4

#### RENTER-OCCUPIED HOUSEHOLDS

|           | GAHANN | A, OH | FRANKLIN CO | DUNTY, OH |  |
|-----------|--------|-------|-------------|-----------|--|
| AGE GROUP | NUM    | %     | NUM         | %         |  |
| < 25      | 252    | 9.5%  | 35,915      | 19.0%     |  |
| 25 - 34   | 771    | 29.0% | 61,019      | 32.3%     |  |
| 35 - 44   | 664    | 25.0% | 38,519      | 20.4%     |  |
| 45 - 54   | 407    | 15.3% | 23,790      | 12.6%     |  |
| 55 - 64   | 193    | 7.3%  | 12,087      | 6.4%      |  |
| 65 - 74   | 126    | 4.7%  | 7,994       | 4.2%      |  |
| 75 - 84   | 198    | 7.5%  | 6,628       | 3.5%      |  |
| 85 +      | 46     | 1.7%  | 3,213       | 1.7%      |  |
| TOTAL