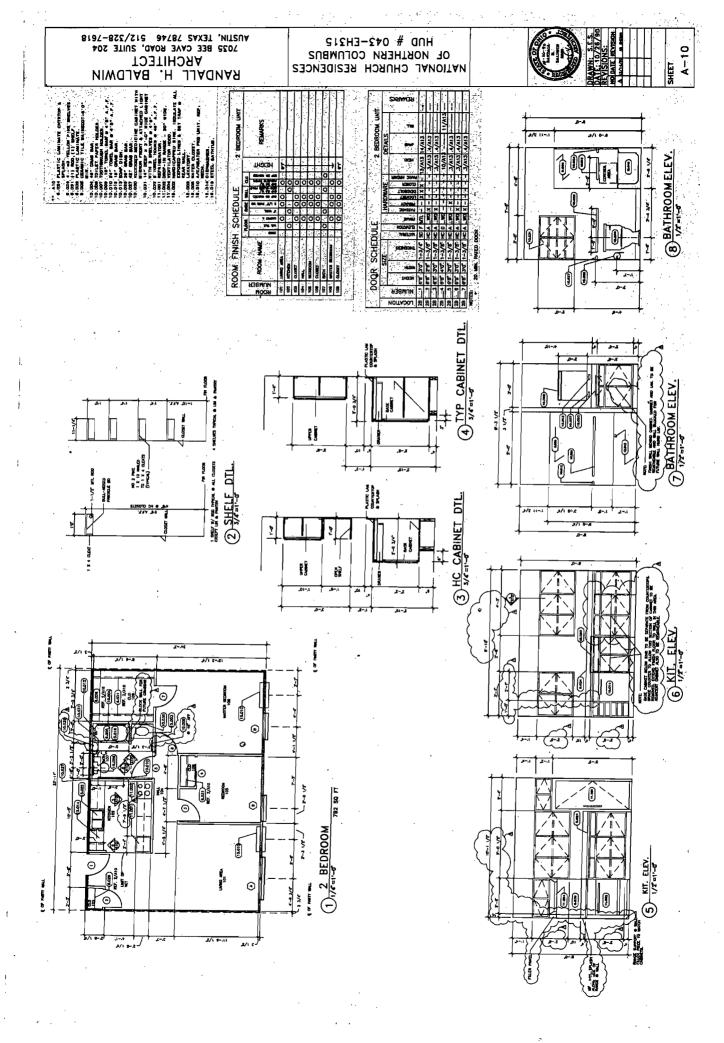

ACCORDANCE WITH CITY OF GAMELOW



AHLERS, NOT AND ASSOC, INC ENGINEERING & SURVEYING TO DOWN WORLD STREET ST

GRADING & UTILITY PLAN NATIONAL CHURCH RESIDENCES GAHANNA, ONIO

" DANKE WINEHES CENTARIO EST-1178

Oct. 25,1990

100 mm







NATIONAL CHURCH RESIDENCES'
NEW # 043-EH315

RANDALL H, BALDWIN ARCHITECT TOTAL BEE CAVE ROAD, SUITE 204 AUSTIN, TEXAS 78746 \$12/328-7618



1ST FLOOR PLAN







NATIONAL CHURCH RESIDENCES OF NORTHERN COLUMBUS HUD # 043-EH315

RANDALL H. BALDWIN ACCHITECT ADS BEE CAVE ROAD, SUITE 204 AUTHUR. TEXAS 78746 512/328-7618









RANDALL H. BALDWIN
ARCHITECT
7035 BEE CAVE ROAD, SUITE 204
AUSTIN, TEXAS 78746 512/328-7618

NATIONAL CHURCH RESIDENCES
OF NORTHERN COLUMBUS
HUD # 043-EH315

DRAWN: S.E.S. DAY: 10/28/90 REVISIONS: NG DATE (REVISION A)

SHEET A-9



















RANDALL H. BALDWIN
ARCHITECT
7035 BEE GAVE ROAD, SUITE 204

NATIONAL CHURCH RESIDENCES. OF NORTHERN COLUMBUS HUD #043-EH315

DRAWN: E.S DATE REVISIONS: HOLDATE REVIS

SHEET PM-1



RANDALL H. BALDWIN
ARCHITECT
TOTAL BEE CAVE ROAD, SUITE 204
AUSTIN, TEXAS 78748 SIS/328-7618

NATIONAL CHURCH RESIDENCES OF MORTHERN COLUMBUS CIENS-EHSIS



GROUP



PLUMBING STACK DIAGRAMS

(1)

RANDALL H. BALDWIN AUTE 204
7025 BEE CAVE ROAD, SUITE 204
AUTHUR 512/328-7618

HUD #045-EH315
AATIONAL CHURCH RESIDENCES





RANDALL H. BALDWIN ANGER COAVE ROAD, SUITE 204
AUSTIN, TEXAS 78746 512/328-7618

NATIONAL CHURCH RESIDENCES OF NORTHERN COLUMBUS HUD #043-EH315





.



| SHEE<br>E - 4 |     |
|---------------|-----|
| SHEE          | T   |
| E - 4         | 1   |
| E . /         | ₹ . |

|