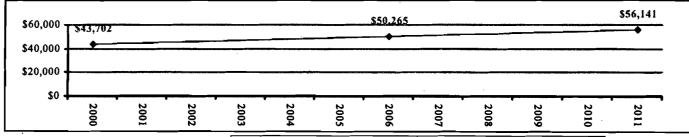

|  |
| \$15,000 - \$24,999   | 489    | 4.1%        | 45,412  | 10.0%               |  |
| \$25,000 - \$34,999   | 637    | 5.4%        | 51,828  | 11.4%               |  |
| \$35,000 - \$49,999   | 1,327  | 11.2%       | 74,258  | 16.3%               |  |
| \$50,000 - \$74,999   | 2,580  | 21.7%       | 92,529  | 20.3%               |  |
| \$75,000 - \$99,999   | 1,981  | 16.7%       | 56,649  | 12.4%               |  |
| \$100,000 - \$150,000 | 2,549  | 21.4%       | 52,547  | 11.5%               |  |
| \$150,000 +           | 1,692  | 14.2%       | 27,110  | 5.9%                |  |
| TOTAL                 | 11,884 | 100 %       | 455,706 | 100 %               |  |



### MEDIAN HOUSEHOLD INCOME - 1990, 2000(CENSUS), 2006(ESTIMATE), 2011(PROJECTION)





### FRANKLIN COUNTY, OH



|                      | GAHANNA, OH | FRANKLIN COUNTY, OH |
|----------------------|-------------|---------------------|
| 2000 CENSUS          | \$66,795    | \$43,702            |
| 2006 ESTIMATE        | \$78,534    | \$50,265            |
| % CHANGE 2000 - 2006 | 17.6%       | 15.0%               |
| 2011 PROJECTION      | \$88,058    | \$56,141            |
| % CHANGE 2000 - 2011 | 12.1%       | 11.7%               |

# AGE OF HEAD OF HOUSEHOLD BY ANNUAL HOUSEHOLD INCOME - 2000 CENSUS

### FRANKLIN COUNTY, OH

|                       | AGE OF HOUSEHOLDER |            |            |            |            |                   |        |
|-----------------------|--------------------|------------|------------|------------|------------|-------------------|--------|
| HOUSEHOLD<br>INCOM