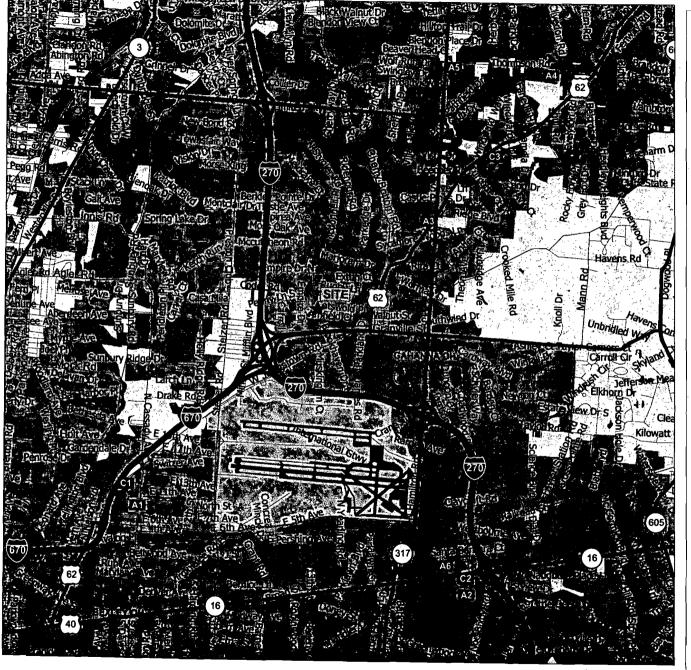

## ADDENDUM A

# FIELD SURVEY OF SENIOR RESIDENTIAL FACILITIES

# Gahanna, OH: Senior Facility Locations





#### MAP IDENTIFICATION LIST GAHANNA, OH JUNE 2007

| MAP<br>ID | PROJECT NAME                           | PROFIT/<br>NONPROFIT | YEAR<br>BUILT | TOTAL<br>BEDS/UNIT | VACANT | OCCUPANCY<br>RATE |
|-----------|----------------------------------------|----------------------|---------------|--------------------|--------|-------------------|
| A-1       | Village Courtyards at Kensington Place | NONPROFIT            | 1992          | 186                | 6      | 96.8%             |
| C-1       | Kensington Place                       | NONPROFIT            | 1992          | 126                | 2      | 98.4%             |
| Λ-2       | Mother Angeline McCrory Manor          | NONPROFIT            | 2005          | 147                | 0      | 100.0%            |
| C-2       | Villas at