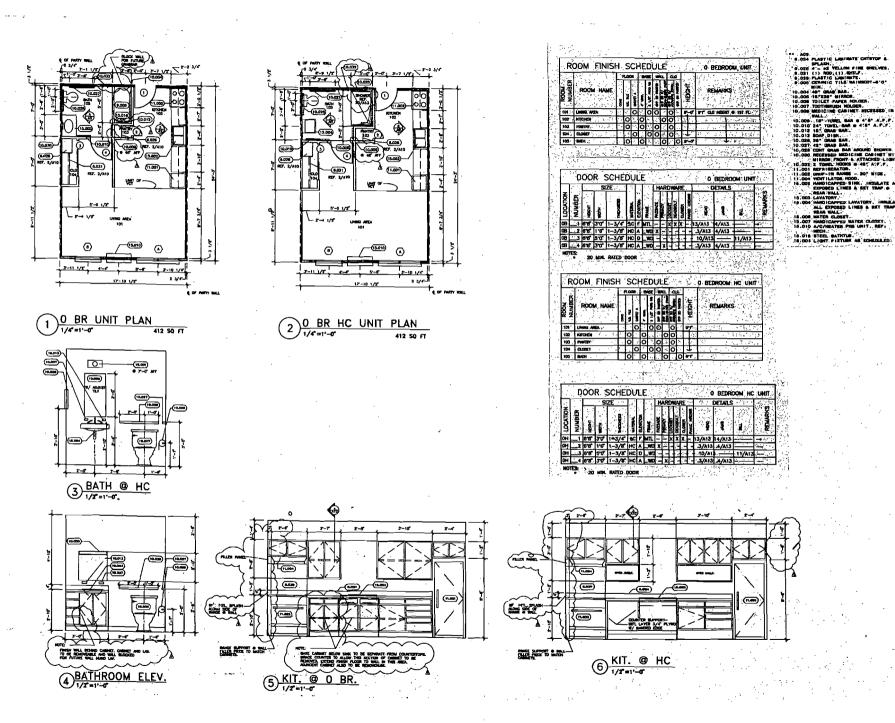

e second section of the sect

Cair

O STALL BE DIE ! A POT BE EXCEPTED



1.) LOCATION OF TELEPHONE, SLECTER, GAS, AND CABLE TV ARE SCHEMATIC. THE UTILITY COMMUNES WILL DETERMINE THE ACTUAL LOCATION. ALL WORK PERFORMED TO BE DONE IN

ACCORDANCE WITH CITY OF GAMELOW



AHLERS, NOT AND ASSOC, INC ENGINEERING & SURVEYING TO DOWN WORLD STREET ST

GRADING & UTILITY PLAN NATIONAL CHURCH RESIDENCES GAHANNA, ONIO

" DANKE WINEHES CENTARIO EST-1178

Oct. 25,1990

100 mm







NATIONAL CHURCH RESIDENCES'
NEW # 043-EH315

RANDALL H, BALDWIN ARCHITECT TOTAL BEE CAVE ROAD, SUITE 204 AUSTIN, TEXAS 78746 \$12/328-7618



1ST FLOOR PLAN







NATIONAL CHURCH RESIDENCES OF NORTHERN COLUMBUS HUD # 043-EH315

RANDALL H. BALDWIN ACCHITECT ADS BEE CAVE ROAD, SUITE 204 AUTHUR. TEXAS 78746 512/328-7618









RANDALL H. BALDWIN
ARCHITECT
7035 BEE CAVE ROAD, SUITE 204
AUSTIN, TEXAS 78746 512/328-7618

NATIONAL CHURCH RESIDENCES
OF NORTHERN COLUMBUS
HUD # 043-EH315

DRAWN: S.E.S. DAY: 10/28/90 REVISIONS: NG DATE (REVISION A)

SHEET A-9



















RANDALL H. BALDWIN
ARCHITECT
7035 BEE GAVE ROAD, SUITE 204

NATIONAL CHURCH RESIDENCES. OF NORTHERN COLUMBUS HUD #043-EH315

DRAWN: E.S DATE REVISIONS: HOLDATE REVIS

SHEET PM-1



RANDALL H. BALDWIN
ARCHITECT
TOTAL BEE CAVE ROAD, SUITE 204
AUSTIN, TEXAS 78748 SIS/328-7618

NATIONAL CHURCH RESIDENCES OF MORTHERN COLUMBUS CIENS-EHSIS



GROUP



PLUMBING STACK DIAGRAMS

(1)

RANDALL H. BALDWIN AUTE 204
7025 BEE CAVE ROAD, SUITE 204
AUTHUR 512/328-7618

HUD #045-EH315
AATIONAL CHURCH RESIDENCES





RANDALL H. BALDWIN ANGER COAVE ROAD, SUITE 204